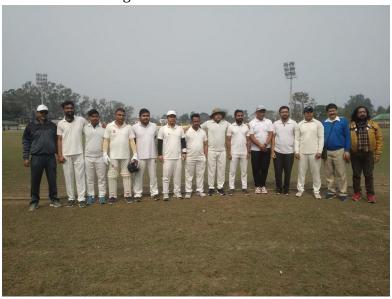

## Report on the activities of JB College Teachers' Unit for the year 2023

1. J B College Teachers' Unit hosted a friendly cricket Match with the faculy members of the DKD College.

2. Hosted ACTA flag on the premise of JB College as a part of the Platinum Jublee Celebration of ACTA.