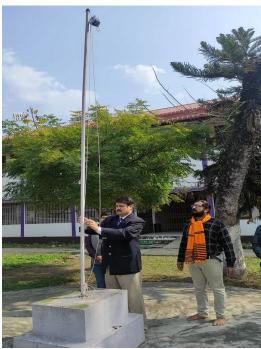

## Report on the activities of JB College Teachers' Unit for the year 2023

1. J B College Teachers' Unit hosted a friendly cricket Match with the faculy members of the DKD College.

2. Hosted ACTA flag on the premise of JB College as a part of the Platinum Jublee Celebration of ACTA.