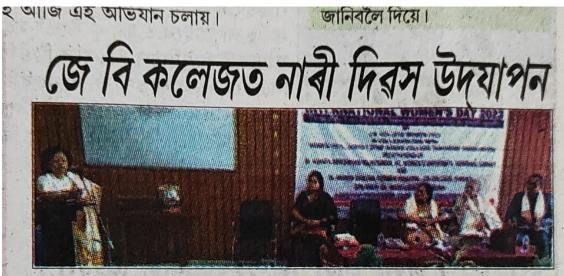

5. J B College Teachers' Unit in collaboration with ACTA, Jorhat zone celebrated International Women's Day on 08/03/2023.

যোৰহাট ঃ ৯ মার্চ ঃ যোৰহাট জগন্নাথ বৰুৱা মহাবিদ্যালয়ৰ মহিলা কোষৰ উদ্যোগত আৰু অসম কলেজ শিক্ষক সংস্থাৰ যোৰহাট মণ্ডলৰ মহিলা কোষৰ সহযোগত আজি আন্তৰ্জাতিক নাৰী দিৱস উদ্যাপন কৰে। জগন্নাথ বৰুৱা মহাবিদ্যালয়ৰ মহিলা কোষৰ সভাপতি ড° ৰুবী মহন্তই সভাপতিত্ব কৰা সভাখনত যুটীয়া সম্পাদক, অধ্যাপক স্বামিম নাছৰিনে আদৰণী ভাষণ আগবঢ়ায় আৰু ড° ধীৰামণি ভূঞাই উদ্দেশ্য ব্যাখ্যা কৰে। বিশিষ্ট অতিথি ৰূপে উপস্থিত থকা অসম মহিলা বিশ্ববিদ্যালয়ৰ উপাচাৰ্য ড° অজন্তা বৰগোহাঁই ৰাজকোঁৱৰে 'ডিজিট অল' বিষয়টোৰ আলোকপাত কৰে আৰু জগন্নাথ বৰুৱা মহাবিদ্যালয়ৰ প্ৰাক্তন অধ্যক্ষ ড° অঞ্জনা চলিহাই বক্তৃতাত নাৰীৰ স্বকীয় পৰিচয়ৰ বিষয়টোত বিশেষভাৱে গুৰুত্ব দিয়ে। নিৰ্দিষ্ট বক্তা তেজপুৰ বিশ্ববিদ্যালয়ৰ অধ্যাপক ড° মধুম্মিতা বৰুৱাই 'গণ মাধ্যমৰ সাক্ষৰতা আৰু বৰ্তমানৰ সময়ত ইয়াৰ প্ৰাসংগিকতা' বিষয়ক বক্তৃতা আগবঢ়ায়। ড° তন্মুয়ী ৰাণী নেওগে কবিতা আবৃত্তি কৰাৰ উপৰি আঁত ধৰা অনুষ্ঠানটোত সংগীত পৰিৱেশন কৰে ড° চম্পক ডেকা আৰু আজিফা খাটুনে। অসম কলেজ শিক্ষক সংস্থা, যোৰহাট মণ্ডলৰ মহিলা কোষৰ আহ্বায়ক ড° দীপ্তি বৰুৱাই শলাগৰ শৰাই আগবঢ়ায়।